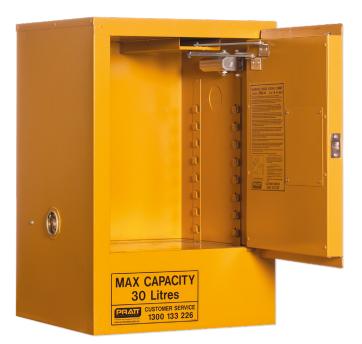

## **FEATURES & BENEFITS:**

- Low profile under bench design.
- Constructed of double walled 1.2mm thick galvanised steel.
- Self closing door with speed adjustable hydraulic closure.
- 1 x 1.6mm thick, perforated, galvanised steel shelf.
- Continual stainless steel piano type door hinge.
- Overlapping door edging to prevent ingress of heat.
- Adjustable shelf heights at 45mm increments.
- 2 x 50mm vent bungs with steel caps.
- Each vent incorporates steel flash arrester.
- 3 point self latching door mechanism.
- Recessed handle with keyed alike lock with 2 keys.
- External static earth connection and 1 x earthing wire.
- Solvent resistant yellow baked powder coated finish.
- 150mm deep liquid tight sump.
- Palletised and packaged with strong cardboard for protection during transportation and storage.
- Flammable Liquid diamond and other decals applied.
- Optional additional shelves available.
- Includes set of 4 rubber feet.

| - | WEIGHT: | 53kg |
|---|---------|------|
|   |         | oong |

- CAPACITY:
- DOORS:
- 1 1 (Inc. Base Level) - SHELVES:

30L

- EXTRA SHELF: 5517-29S

| Ð      | EXTERNAL (MM) |       | INTERNAL (MM) |       |       |
|--------|---------------|-------|---------------|-------|-------|
| HEIGHT | WIDTH         | DEPTH | HEIGHT        | WIDTH | DEPTH |
| 770    | 515           | 465   | 525           | 420   | 370   |