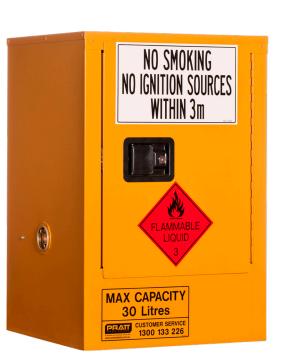

## PRATT FLAMMABLE LIQUID STORAGE CABINET: **30L - 1 DOOR - 1 SHELF**

## PRATT INDOOR FLAMMABLE LIQUID STORAGE CABINETS COMPLY WITH THE AUSTRALIAN STANDARD **AS 1940 "THE STORAGE & HANDLING OF FLAMMABLE** & COMBUSTIBLE LIQUIDS".

This cabinet is suitable for the storage of flammable or combustible liquids as classified by the United Nations criteria and the ADG Code for Dangerous Goods. For example: petrol, diesel, paints, solvents, thinners, kerosene, turpentine, white spirits, alcohol and ethanol etc. They are also suitable for the storage of aerosols where additional fire protection is required.

## **FEATURES & BENEFITS:**

- Low profile under bench design.
- Constructed of double walled 1.2mm thick galvanised steel.
- Self closing door with speed adjustable hydraulic closure.
- 1 x 1.6mm thick, perforated, galvanised steel shelf.
- Continual stainless steel piano type door hinge.
- Overlapping door edging to prevent ingress of heat.
- Adjustable shelf heights at 45mm increments.
- 2 x 50mm vent bungs with steel caps.
- Each vent incorporates steel flash arrester.
- 3 point self latching door mechanism.
- Recessed handle with keyed alike lock with 2 keys.
- External static earth connection and 1 x earthing wire.
- Solvent resistant yellow baked powder coated finish.
- 150mm deep liquid tight sump.
- Palletised and packaged with strong cardboard for protection during transportation and storage.
- Flammable Liquid diamond and other decals applied.
- Optional additional shelves available.
- Includes set of 4 rubber feet.